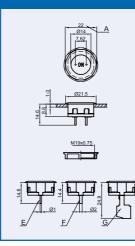

## Drawing

- A Illumination Area
- **B** Actuating Area
- C Width Across Flats
- E Pins
- F Pins with Soldering Aid
- G Clip for Pins

o Standard version