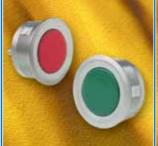

MCS 19 Housing Varnished

MCS 19 PI

| Characteristics   |      |                                                     |                                   |                    |  |
|-------------------|------|-----------------------------------------------------|-----------------------------------|--------------------|--|
| Mounting Diameter | [mm] | 19                                                  | 19                                | 19                 |  |
| Housing Material  |      | Zinc Diecasting                                     | Zinc Diecasting,<br>red varnished | Zinc Diecasting    |  |
| Actuator Material |      | Stainless Steel, red varnished                      | Stainless Steel                   | Stainless Steel    |  |
| Illumination      |      | non-illuminated                                     | non-illuminated                   | Point Illumination |  |
| Accessories       |      | All switches are supplied with nut and o-ring seal. |                                   |                    |  |