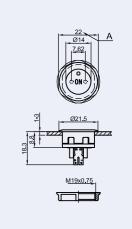

## Drawing

- A Illumination Area
- **B** Actuating Area
- C Width Across Flats
- E Pins
- F Pins with Soldering Aid
- G Clip for Pins

o Standard version