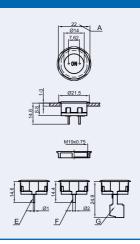

## Drawing

- A Illumination Area
- **B** Actuating Area
- C Width Across Flats
- E Pins
- F Pins with Soldering Aid
- G Clip for Pins

o Standard version