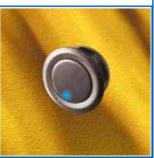

MCS 19 Housing Varnished

MCS 19 PI

| Characteristics   |      |                                                     |                                   |                    |  |
|-------------------|------|-----------------------------------------------------|-----------------------------------|--------------------|--|
| Mounting Diameter | [mm] | 19                                                  | 19                                | 19                 |  |
| Housing Material  |      | Zinc Diecasting                                     | Zinc Diecasting,<br>red varnished | Zinc Diecasting    |  |
| Actuator Material |      | Stainless Steel, red varnished                      | Stainless Steel                   | Stainless Steel    |  |
| Illumination      |      | non-illuminated                                     | non-illuminated                   | Point Illumination |  |
| Accessories       |      | All switches are supplied with nut and o-ring seal. |                                   |                    |  |

| Order Number            |             |             |           |  |  |
|-------------------------|-------------|-------------|-----------|--|--|
| Terminal                |             |             |           |  |  |
| Pins                    | 1241.2877.3 | 1241.2873.3 |           |  |  |
| Pins with Soldering Aid | 1241.2878.3 | 1241.2874.3 | 0         |  |  |
| Clip for Pins           | 1241.2879.3 | 1241.2875.3 |           |  |  |
| Illumination            |             |             |           |  |  |
| red                     |             |             | 1241.2855 |  |  |
| green                   |             |             | 1241.2856 |  |  |
| yellow                  |             |             | 1241.2857 |  |  |
| blue                    |             |             | 1241.2859 |  |  |
| red / green             |             |             | 1241.2858 |  |  |